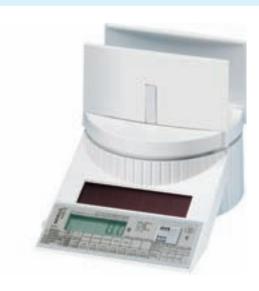

## Solar Postage Scales MAULtronic S porto

- Top solar technique with low power ASIC technology
- No changing and disposal of batteries necessary
- Excessive energy is stored and used under dark conditions (below 150 lux). The statutory minimum lighting level in offices is 500 lux
- Work even in dark rooms
- Patented measuring system
- Shock-proof plastic case
- Automatic switch-off
- Automatic zero-positioning
- One key operation: On-Off-Tare-Hold
- Hold key to freeze the displayed weight
- Awarded the environmental award "Blauer Engel" because of solar power
- Electronic arrow indication of the postal tariffs
- Inexpensive exchange of the postal chart, free download of postal charts for many countries available under www.maul.de
- Tray for large letters (size details for thick letters on German version) included
- Platform Ø 12,8 cm
- Size 19,6 x 13,0 x 12,0 cm
- Minimum load 2 g
- Not available in all countries

| Art. No. | Colours  | Capacity | Division                             | PU    | Guarantee |
|----------|----------|----------|--------------------------------------|-------|-----------|
| 151 31   | 02 white | 2000 g   | 0,5 g (0-100 g),<br>1 g (100-2000 g) | 1 pc. | 3 year    |
|          | 0.0      |          |                                      |       |           |