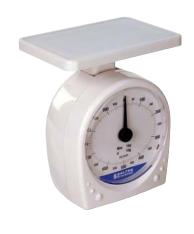

#### FC0151 Letter Scales

Robust case with sturdy mechanism, zero adjustment facility, compact, durable construction, simple operation and large, easy-to-read dial.

1 kg x 10 g (FC0151)