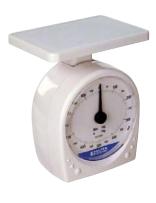

#### FC0151 Letter Scales

Robust case with sturdy mechanism, zero adjustment facility, compact, durable construction, simple operation and large, easy-to-read dial.

1 kg x 10 g (FC0151)