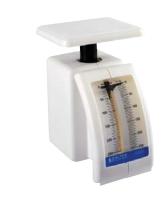

#### FC037 Letter Scale

Compact, easy-to-operate letter scale, simple zero adjustment, lightweight and robust.

250 g x 5 g