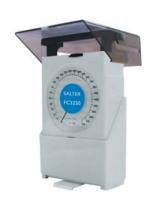

#### FC3250 Letter Scale

Foldable, portable letter scale, simple zero adjustment, and easy-to-read dial.

500 g x 10 g