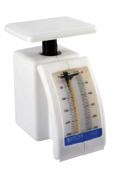

#### FC037 Letter Scale

Compact, easy-to-operate letter scale, simple zero adjustment, lightweight and robust.

250 g x 5 g