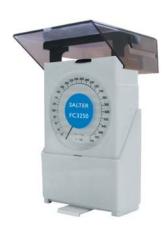

#### FC3250 Letter Scale

Foldable, portable letter scale, simple zero adjustment, and easy-to-read dial.

500 g x 10 g