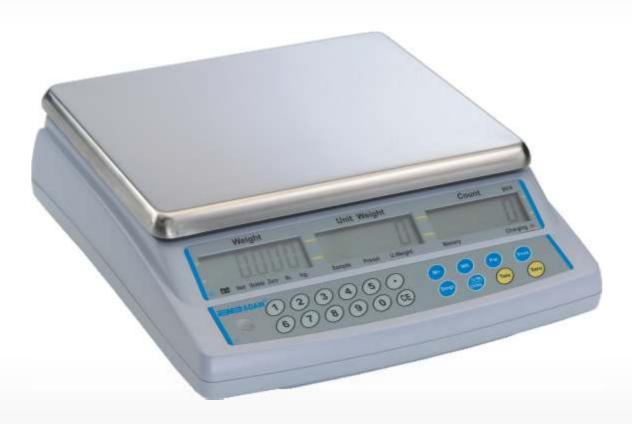

### CBC Counting Scales "The Affordable Choice"

CBC bench counting scales are rugged and dependable. They are supplied with an internal rechargeable battery, making them totally portable.

- Modern low profile design
- Anti-tilt bumpers and non-slip feet for stability •

- 3 rigid backlit LCD displays with 20mm digits
- Easy to use keypad available in text version
  (standard) or symbol version (optional)
- Memory accumulation of count
- Programmable for counting to a pre-set number of parts
- Overload and underload protection

- Protected power supply connection
- Internal rechargeable battery with approximately 70 hours of operation
- Tare function
- Large stainless steel pan
- Advanced software for higher counting resolution
- RS-232 output (optional)
- Internal count 1:400,000